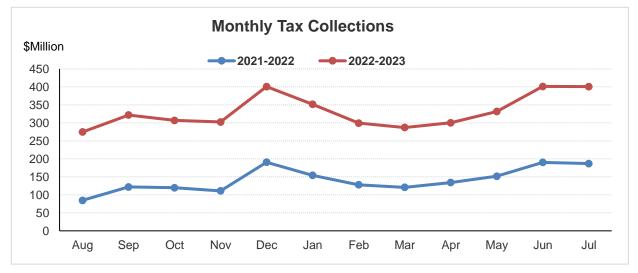

The monthly trend in tax collections compared to the last financial year is provided in Figure 1 below.

Figure 1: Monthly Trend in Tax Collections

Non-tax revenues totalled \$464.8 million and was higher by \$31.7 million or 7.3 percent in comparison to the revised estimates. The positive outturn was driven by higher Dividends from Investment (above by \$13.3 million), Grants in Aid (above by \$9.2 million), Reimbursement and Recoveries (above by \$3.5 million), Other Revenue & Surpluses (above by \$3.5 million) and Fees, Fines & Charges (above by \$2.8 million).